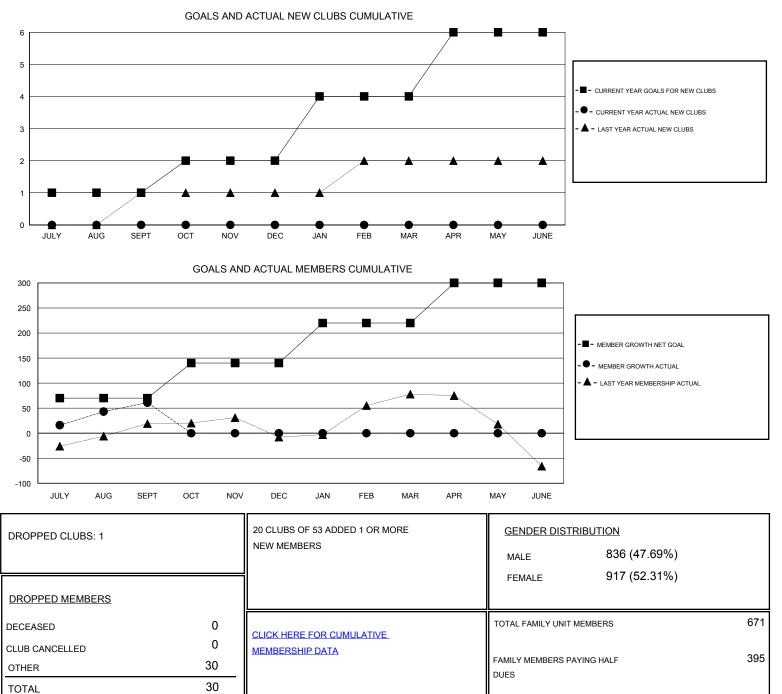

## District 301D1

Results as of: 9/30/2019

| GMT:                           | LOCATION PHILIPPINES |   |   |                                  |    |    | GMT CA |
|--------------------------------|----------------------|---|---|----------------------------------|----|----|--------|
| Clubs<br>RESULTS FOR 2019-2020 |                      |   |   | Members<br>RESULTS FOR 2019-2020 |    |    |        |
|                                |                      |   |   |                                  |    |    |        |
| JULY/AUG/SEPT                  | 1                    | 0 | 1 | JULY/AUG/SEPT                    | 70 | 94 | 30     |
| OCT/NOV/DEC                    | 1                    | 0 | 0 | OCT/NOV/DEC                      | 70 | 0  | 0      |
| JAN/FEB/MAR                    | 2                    | 0 | 0 | JAN/FEB/MAR                      | 80 | 0  | 0      |
| APR/MAY/JUNE                   | 2                    | 0 | 0 | APR/MAY/JUNE                     | 80 | 0  | 0      |